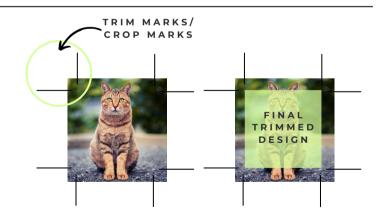

### Get the edge to edge look

Did you know most printed will print with a white margin around the edge? To get that professional design-to-edge look you actually need to print with extra design around the edge (called bleed) which is trimmed off.

Always use paper larger than the final print size so you can add bleed and crop marks and then trim to size.